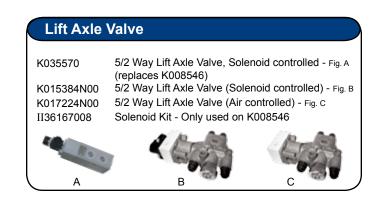

## **Trailer EBS Brake Module**

2S-4S/2M TEBS G2 brake module with RSP & programmable Pneumatic P28. 2S/2M TEBS G2 Module with RSP & P28 as K023401K50 Side Cover (kit contains 1 side cover). lote: All TEBS G2 brake modules must be programmed & an "End of Line Test"