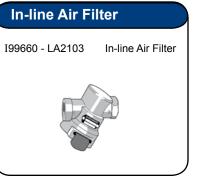

S G2) - SPARES KNORR-BREMSE





















2 - Black 3 - Yellow

Modulators [24v] ECU [24v] ECU [GND] Modulators [GND] Warning Light 6 - Green/White Data Line CAN H 7 - Brown/White Data Line CAN L

# ISO 1185 - Pin Allocation



Common Return L/H Side Lights L/H Indicators Stop Lamps R/H Side Indicators R/H Side Lights Trailer Braking Control

## 7 pin ISO 7638 Chassis Cable

ISO 7638 Socket + 10m cable K008431N00 ISO 7638 Socket + 13m cable K008432N00 K002290 ISO 7638 Socket + pins (Crimped) K018857K50



## **Trailer EBS Brake Module**

2S-4S/2M TEBS G2 brake module with RSP & programmable Pneumatic P28. 2S/2M TEBS G2 Module with RSP & P28 as K023401K50 Side Cover (kit contains 1 side cover). lote: All TEBS G2 brake modules must be programmed & an "End of Line Test"



























Pressure Modulator (4S/3M only) Call Technical Services Tel: 0117 9846 222



www.knorr-bremse.com

View X

www.knorr-bremseCVS.com