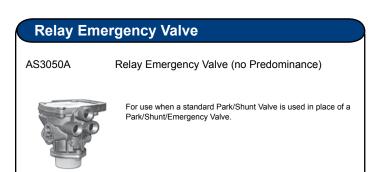

# Trailer Electronic Braking System (TEBS G2) - SPARES KNORR-BREMSE





















2 - Black 3 - Yellow

Modulators [24v] ECU [24v] ECU [GND] Modulators [GND] Warning Light 6 - Green/White Data Line CAN H 7 - Brown/White Data Line CAN L

# ISO 1185 - Pin Allocation



Common Return L/H Side Lights L/H Indicators Stop Lamps R/H Side Indicators R/H Side Lights Trailer Braking Control

## 7 pin ISO 7638 Chassis Cable

ISO 7638 Socket + 10m cable K008431N00 ISO 7638 Socket + 13m cable K008432N00 K002290 ISO 7638 Socket + pins (Crimped) K018857K50



## **Trailer EBS Brake Module**

2S-4S/2M TEBS G2 brake module with RSP & programmable Pneumatic P28. 2S/2M TEBS G2 Module with RSP & P28 as K023401K50 Side Cover (kit contains 1 side cover). lote: All TEBS G2 brake modules must be programmed & an "End of Line Test"



























Pressure Modulator