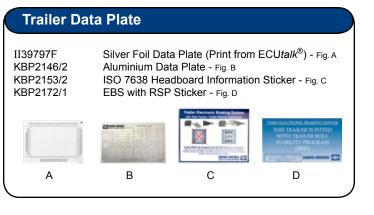

## **Trailer EBS Brake Module**

2S-4S/2M TEBS G2 brake module with RSP & programmable Pneumatic P28. 2S/2M TEBS G2 Module with RSP & P28 as K023401K50 Side Cover (kit contains 1 side cover). lote: All TEBS G2 brake modules must be programmed & an "End of Line Test"