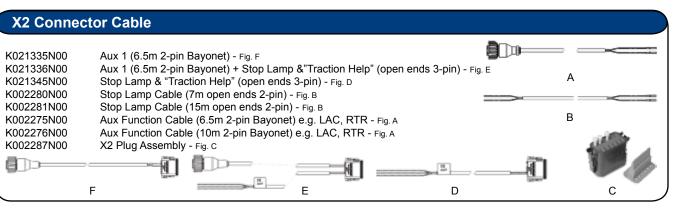

m (TEBS G2) - SPARES KNORR-BREMSE





















2 - Black 3 - Yellow

Modulators [24v] ECU [24v] ECU [GND] Modulators [GND] Warning Light 6 - Green/White Data Line CAN H 7 - Brown/White Data Line CAN L

# ISO 1185 - Pin Allocation



Common Return L/H Side Lights L/H Indicators Stop Lamps R/H Side Indicators R/H Side Lights Trailer Braking Control

## 7 pin ISO 7638 Chassis Cable

ISO 7638 Socket + 10m cable K008431N00 ISO 7638 Socket + 13m cable K008432N00 K002290 ISO 7638 Socket + pins (Crimped) K018857K50



## **Trailer EBS Brake Module**

2S-4S/2M TEBS G2 brake module with RSP & programmable Pneumatic P28. 2S/2M TEBS G2 Module with RSP & P28 as K023401K50 Side Cover (kit contains 1 side cover). lote: All TEBS G2 brake modules must be programmed & an "End of Line Test"



























Pressure Modulator (4S/3M only) Call Technical Services Tel: 0117 9846 222



www.knorr-bremse.com

View X

www.knorr-bremseCVS.com