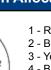

# Trailer Electronic Braking System (TEBS G2) - SPARES KNORR-BREMSE

2 - Black 3 - Yellow

Modulators [24v] ECU [24v] ECU [GND] Modulators [GND] Warning Light 6 - Green/White Data Line CAN H 7 - Brown/White Data Line CAN L