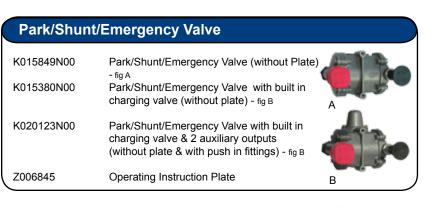

# Trailer Electronic Braking System (TEBS G2) - SPARES KNORR-BREMSE





















2 - Black 3 - Yellow

Modulators [24v] ECU [24v] ECU [GND] Modulators [GND] Warning Light 6 - Green/White Data Line CAN H 7 - Brown/White Data Line CAN L

# ISO 1185 - Pin Allocation



Common Return L/H Side Lights L/H Indicators Stop Lamps R/H Side Indicators R/H Side Lights Trailer Braking Control

## 7 pin ISO 7638 Chassis Cable

ISO 7638 Socket + 10m cable K008431N00 ISO 7638 Socket + 13m cable K008432N00 K002290 ISO 7638 Socket + pins (Crimped) K018857K50



## **Trailer EBS Brake Module**

2S-4S/2M TEBS G2 brake module with RSP & programmable Pneumatic P28. 2S/2M TEBS G2 Module with RSP & P28 as K023401K50 Side Cover (kit contains 1 side cover). lote: All TEBS G2 brake modules must be programmed & an "End of Line Test"



























Pressure Modulator (4S/