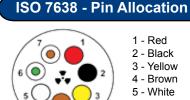

# Trailer Electronic Braking System (TEBS G2) - SPARES KNORR-BREMSE

2 - Black 3 - Yellow

Modulators [24v] ECU [24v] ECU [GND] Modulators [GND] Warning Light 6 - Green/White Data Line CAN H 7 - Brown/White Data Line CAN L