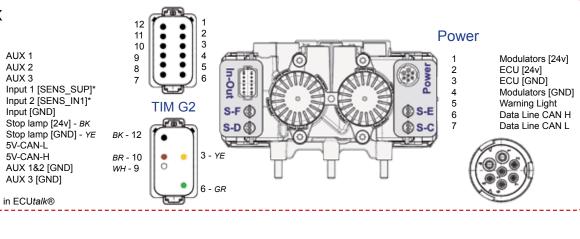

# Trailer Electronic Braking System (TEBS G2) - SPARES KNORR-BREMSE

2 - Black 3 - Yellow

Modulators [24v] ECU [24v] ECU [GND] Modulators [GND] Warning Light 6 - Green/White Data Line CAN H 7 - Brown/White Data Line CAN L