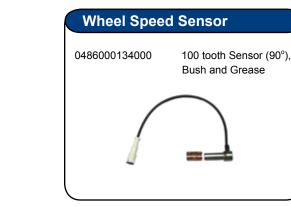

ARES KNORR-BREMSE





















2 - Black 3 - Yellow

Modulators [24v] ECU [24v] ECU [GND] Modulators [GND] Warning Light 6 - Green/White Data Line CAN H 7 - Brown/White Data Line CAN L

# ISO 1185 - Pin Allocation



Common Return L/H Side Lights L/H Indicators Stop Lamps R/H Side Indicators R/H Side Lights Trailer Braking Control

## 7 pin ISO 7638 Chassis Cable

ISO 7638 Socket + 10m cable K008431N00 ISO 7638 Socket + 13m cable K008432N00 K002290 ISO 7638 Socket + pins (Crimped) K018857K50



## **Trailer EBS Brake Module**

2S-4S/2M TEBS G2 brake module with RSP & programmable Pneumatic P28. 2S/2M TEBS G2 Module with RSP & P28 as K023401K50 Side Cover (kit contains 1 side cover). lote: All TEBS G2 brake modules must be programmed & an "End of Line Test"



























Pressure Modulator (4S/3M only) Call Technical Services Tel: 0117 9846 222



www.knorr-bremse.com

View X

www.knorr-bremseCVS.com