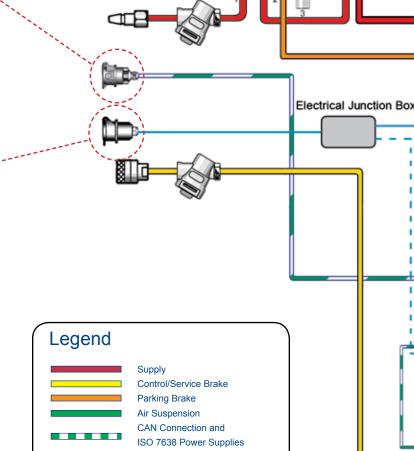

## 7 pin ISO 7638 Chassis Cable

ISO 7638 Socket + 10m cable K008431N00 ISO 7638 Socket + 13m cable K008432N00 K002290 ISO 7638 Socket + pins (Crimped) K018857K50