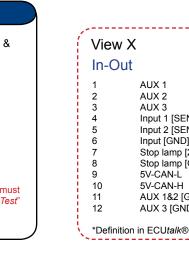

Pressure Modulator (4S/3M only) Call Technical Services Tel: 0117 9846 222

www.knorr-bremse.com

View X

www.knorr-bremseCVS.com