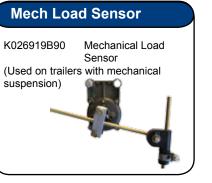

EBS G2) - SPARES KNORR-BREMSE





















2 - Black 3 - Yellow

Modulators [24v] ECU [24v] ECU [GND] Modulators [GND] Warning Light 6 - Green/White Data Line CAN H 7 - Brown/White Data Line CAN L

# ISO 1185 - Pin Allocation



Common Return L/H Side Lights L/H Indicators Stop Lamps R/H Side Indicators R/H Side Lights Trailer Braking Control

## 7 pin ISO 7638 Chassis Cable

ISO 7638 Socket + 10m cable K008431N00 ISO 7638 Socket + 13m cable K008432N00 K002290 ISO 7638 Socket + pins (Crimped) K018857K50



## **Trailer EBS Brake Module**

2S-4S/2M TEBS G2 brake module with RSP & programmable Pneumatic P28. 2S/2M TEBS G2 Module with RSP & P28 as K023401K50 Side Cover (kit contains 1 side cover). lote: All TEBS G2 brake modules must be programmed & an "End of Line Test"



























Pressure Modulator (4S/3M only) Call Technical Services Tel: 0117 9846 222



www.knorr-bremse.com

View X

www.knorr-bremseCVS.com