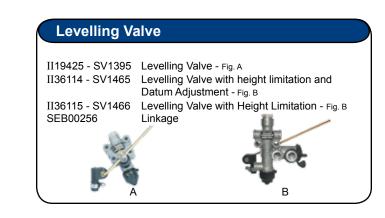

## **Trailer EBS Brake Module**

2S-4S/2M TEBS G2 brake module with RSP & programmable Pneumatic P28. 2S/2M TEBS G2 Module with RSP & P28 as K023401K50 Side Cover (kit contains 1 side cover). lote: All TEBS G2 brake modules must be programmed & an "End of Line Test"