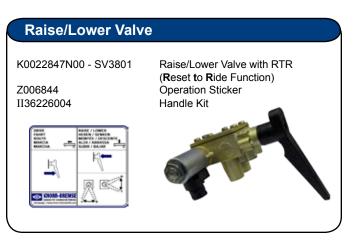

## **Trailer EBS Brake Module**

2S-4S/2M TEBS G2 brake module with RSP & programmable Pneumatic P28. 2S/2M TEBS G2 Module with RSP & P28 as K023401K50 Side Cover (kit contains 1 side cover). lote: All TEBS G2 brake modules must be programmed & an "End of Line Test"